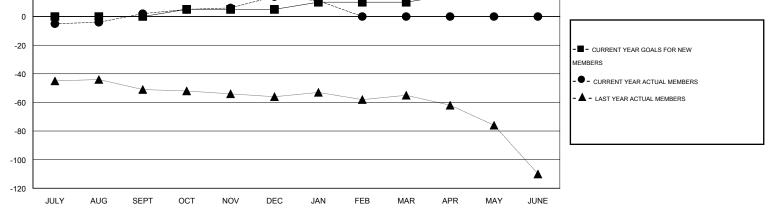

## LOCATION NETHERLANDS

| Clubs<br>RESULTS FOR 2013-2014 |   |        |        |    | Members<br>RESULTS FOR 2013-2014 |        |         |          |          |
|--------------------------------|---|--------|--------|----|----------------------------------|--------|---------|----------|----------|
|                                |   |        |        |    |                                  |        |         |          |          |
| JULY/AUG/SEPT                  | 0 | 0      | 1      | -1 | JULY/AUG/SEPT                    | 0      | 14      | 12       | 2        |
|                                | 0 | 0<br>0 | 0<br>0 | 0  | OCT/NOV/DEC                      | 5<br>5 | 25<br>8 | 13<br>11 | 12<br>-3 |
| JAN/FEB/MAR<br>APR/MAY/JUNE    | 0 | 0      | 0      | 0  | JAN/FEB/MAR<br>APR/MAY/JUNE      | 5      | 0       | 0        | 0        |